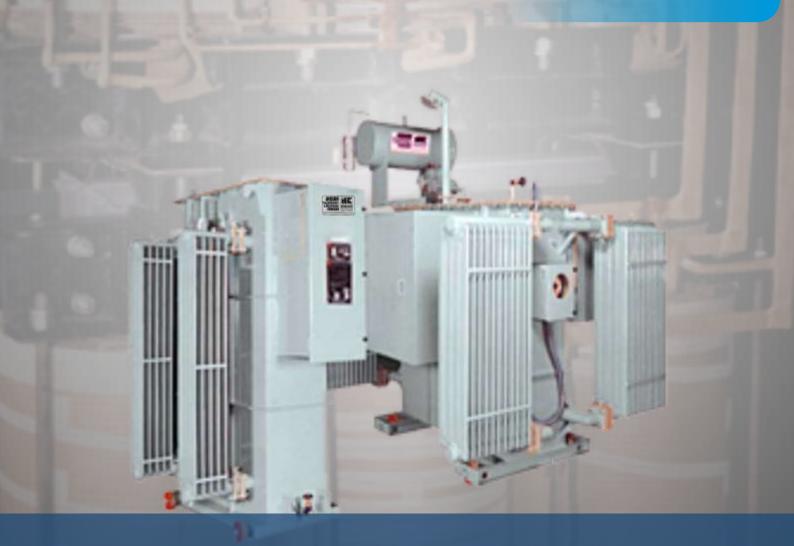

# Furnace Transformers

- 6/12 Pulse having Vector group DYn11 for 6 pulse & DYn11 with DD0 for 12 pulse or as per requirement.
- Upto 33 KV Class (I/P-33,22,11,6.6,3.45,3.3,0.415 KV O/P-415, 433,460,480,525,575,2x575,2x600 V. Other voltage ratios also available as per requirement)
- Filled with ISI marked Transformer Oil.
- Naturally cooled (ONAN) or Forced Air Cooled (ONAF).
- Transfomers are available with & without tap.
- Low losses, Heavier Designs than conventional designed transformers to accommodate harmonics generated in the system.
- Suitable for induction heating /melting & other applications.
- In accordance with IS, IEC, BS and ANSI Standards, others on request.
- Accessories/ Fittings as desired by customer.

Furnace Duty Transformers upto 6300 KVA.