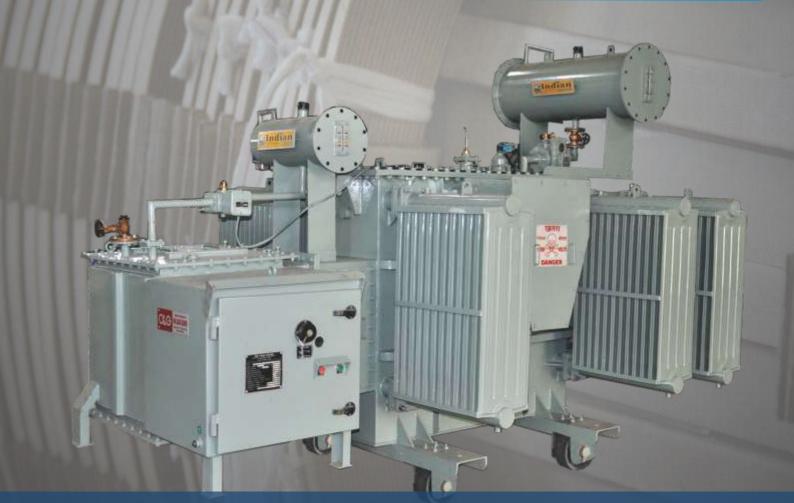

# Transformers

- HV 33 / 22 / 11 / 6.6 / 3.3 KV or as per request
- LV 11 / 6.6 / 3.3 / 0.433 / 0.220 KV or as per request
- Single / Dual Ratio
- Three Phase, 50 / 60 HZ
- Filled with ISI marked Transformer Oil
- Insulation Class 'A' or as per request
- Oil Natural Air Natural (ONAN)
- Off Circuit / On Load Tap Changer with RTCC & AVR
- Tanks with Elliptical Tube Radiators / Pressed Steel Radiators / Corrugated Radiators
- Heavy Designs with Low Losses
- Accessories / Fittings as desired by customer
- In accordance with relevant IS, IEC, BS and ANSI Standards or as per request

### Transformers up to 33 kV, 10 MVA

Power | Distribution | Step-up / down | Solar | Furnace | Isolation /Ultra Isolation | Converter Duty | Scott | Lighting | Rectifier | Dry Type | Dual Ratio | Inverter