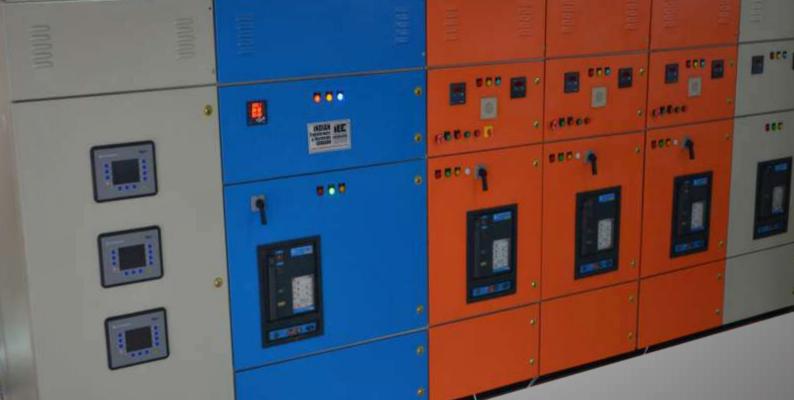

## panels

## switchgears

Vacuum Circuit Breakers (VCB) Load Break Switches (LBS) LT Panels | APPC Panels | Syncronization Panels | Feeder Pillers